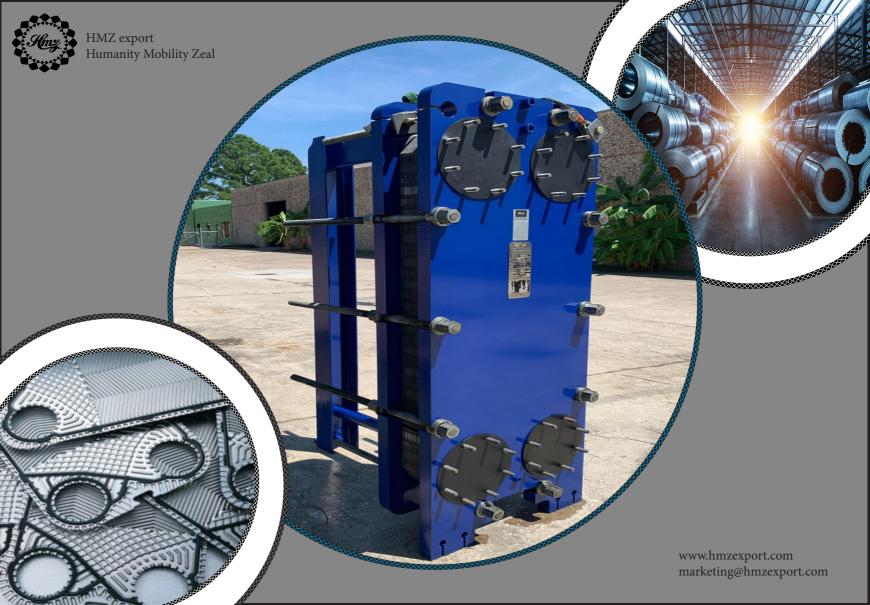

## **CIP 800**

| technical specification          |                                                                                            |
|----------------------------------|--------------------------------------------------------------------------------------------|
| tank capacity                    | 800 liter                                                                                  |
| tank                             | double layer/inner layer:ss-316L<br>outer layer:ss-304                                     |
| electropumps                     | ss304(wetted parts)with a power of 1.5kw and a head of 18-24 meter                         |
| connection size                  | sms51 (2 inch)                                                                             |