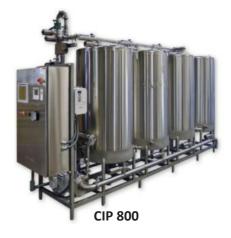

## **CIP 800**

| technical specification          |                                                                                            |
|----------------------------------|--------------------------------------------------------------------------------------------|
| tank capacity                    | 800 liter                                                                                  |
| tank                             | double layer/inner layer:ss-316L<br>outer layer:ss-304                                     |
| electropumps                     | ss304(wetted parts)with a power of 1.5kw and a head of 18-24 meter                         |
| connection size                  | sms51 (2 inch)                                                                             |
| heat source                      | electric heating element with 12kw power made of ss-316L                                   |
| control panel                    | heater thermostat and pump timer                                                           |
| strainer                         | ss-304 with silicone gasket                                                                |
| other equipment and capabilities | pressure gauges, bi-directional flow, frame made of SS-304 SS304 cover for pump protection |