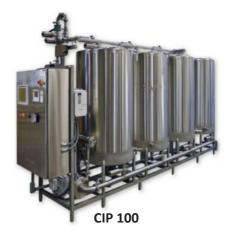

## **CIP 100**

| technical specification          |                                                                                           |
|----------------------------------|-------------------------------------------------------------------------------------------|
| tank capacity                    | 100 liter                                                                                 |
| tank                             | double layer/inner layer:ss-316L<br>outer layer:ss-304                                    |
| electropumps                     | ss304(wetted parts)with a power of 1.5kw and a head of 18-24 meter                        |
| connection size                  | sms38(1 1/2 inch)                                                                         |
| heat source                      | electric heating element with 6kw power made of ss-316L                                   |
| control panel                    | heater thermostat and pump timer                                                          |
| strainer                         | ss-304 with silicone gasket                                                               |
| other equipment and capabilities | pressure gauges, bi-directional flow frame made of SS-304 SS304 cover for pump protection |