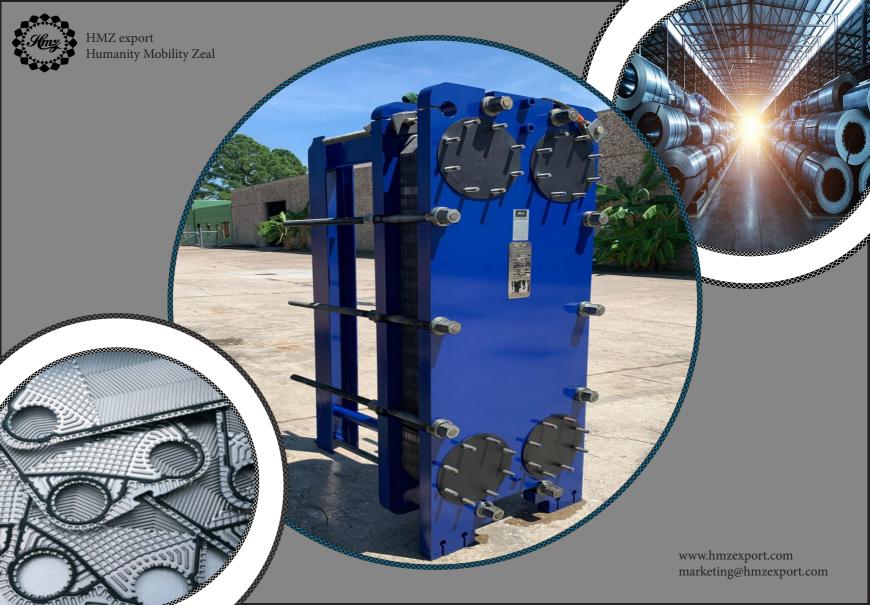

## **CIP 300**

| technical specification          |                                                                                                   |
|----------------------------------|---------------------------------------------------------------------------------------------------|
| tank capacity                    | 300 liter                                                                                         |
| tank                             | double layer/inner layer:ss-316L<br>outer layer:ss-304                                            |
| electropumps                     | ss304(wetted parts)with a power of 1.5kw and a head of 18-24 meter                                |
| connection size                  | sms38(1 1/2 inch)