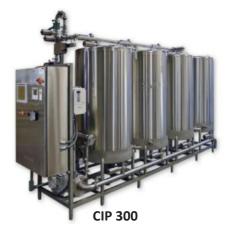

## **CIP 300**

| technical specification          |                                                                                                   |
|----------------------------------|---------------------------------------------------------------------------------------------------|
| tank capacity                    | 300 liter                                                                                         |
| tank                             | double layer/inner layer:ss-316L<br>outer layer:ss-304                                            |
| electropumps                     | ss304(wetted parts)with a power of 1.5kw and a head of 18-24 meter                                |
| connection size                  | sms38(1 1/2 inch)                                                                                 |
| heat source                      | electric heating element with 12kw power made of ss-316L                                          |
| control panel                    | heater thermostat and pump timer                                                                  |
| strainer                         | ss-304 with silicone gasket                                                                       |
| other equipment and capabilities | pressure gauges, bi-directional<br>flow , frame made of SS-304<br>SS304 cover for pump protection |